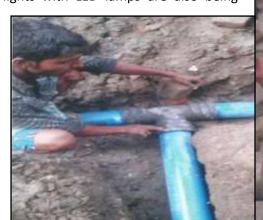

#### **Project profile**

Activities in March, 2016

1) BSUP (Basic Services for the Urban Poor) under JNNURM:

In 30 slums under phase II apart from cement concrete road construction, now potable water supply pipelines are also being laid in those slums covering about 40 km. pipeline. Again in those slums street lights with LED lamps are also being

installed. 1410 numbers of such street light posts shall be installed in 30 slums.

2) AMRUT (Atal Mission for Rejuvenation and Urban Transformation):

The schemes relating to sewerage system and storm water drainage system are now under consideration during 2016-17.