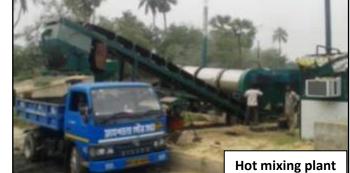

#### 3. Hot mixing plant:

For construction of bituminous road in the town hot mix is now prepared in the plant of Maheshtala Municipality. As a result quality level is meticulously maintained and this is also cost effective.