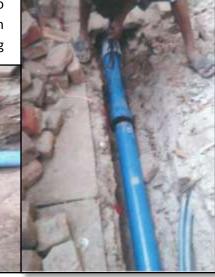

#### **Project profile**

Activities in March, 2016

1) BSUP (Basic Services for the Urban Poor) under JNNURM:

In 30 slums under phase II apart from cement concrete road construction, now potable water supply pipelines are also being laid in those slums covering about 40 km. pipeline. Again in those slums street lights with LED lamps are also being

installed. 1410 numbers of such street light posts shall be installed in 30 slums.

2) AMRUT (Atal Mission for Rejuvenation and Urban Transformation):

The schemes relating to sewerage system and storm water drainage system are now under consideration during 2016-17.